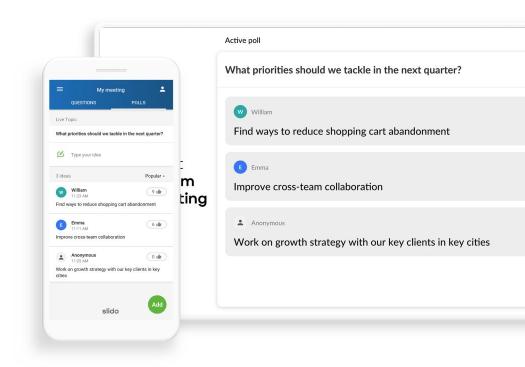

## Run effective brainstorming sessions

Capture the best ideas from your participants, whether you're deciding on team projects or summarizing the key learnings from your workshop.

03