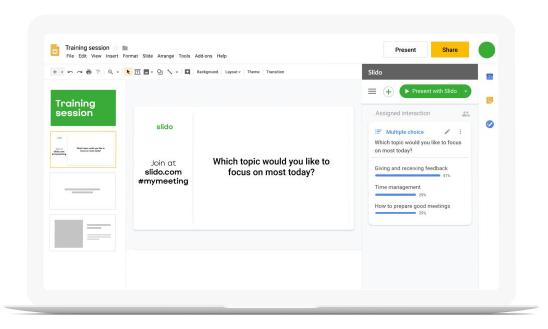

### Slido for Google Slides

Add Slido to your Google Slides presentation and run interactive live polls, quizzes or Q&A without ever leaving your slides.