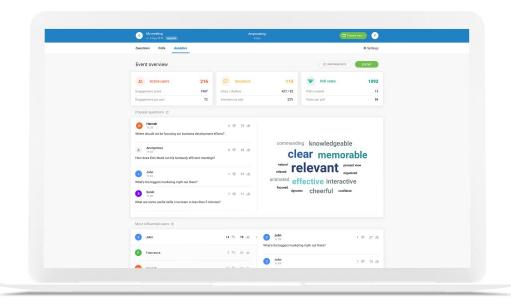

# Event analytics

## Gain valuable insights with event analytics

Meet your most influential participants and discover which topics resonated the most with your audience.

## Share the insights in a beautiful infographic

Generate an infographic from your event data and share it with your colleagues or participants.