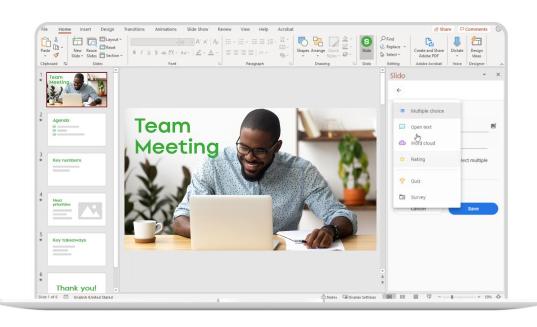

#### Slido for PowerPoint BETA

Insert live polls, quizzes or Q&A directly into your PowerPoint presentations and engage your participants seamlessly as you present.