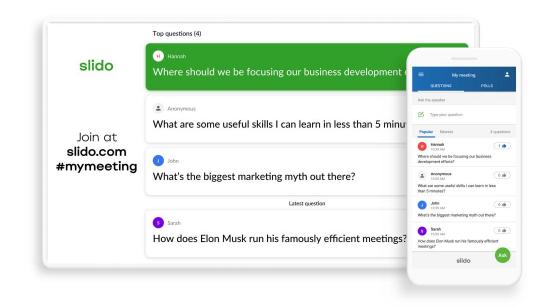

# Audience questions

## Crowdsource the best questions from your audience

## Maximize the effectiveness of your Q&A time

Let your participants ask questions from any device and vote for the ones they like the most.

## Display the top questions to your audience

Boost the audience engagement by displaying the top questions live during the Q&A.

## Have control over what questions are asked

Turn on moderation and easily filter any inappropriate questions before they go live.