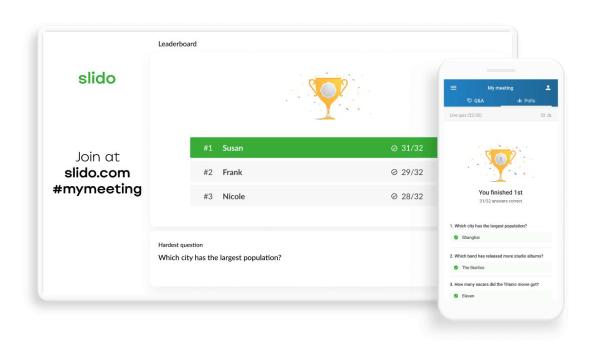

## Quizzes

### Create a fun learning experience

Run a quiz with questions that fit the topic of your presentation or training.

Add options and mark the correct answers.

At the end, display the leaderboard with the top players and give your quiz a big finish!