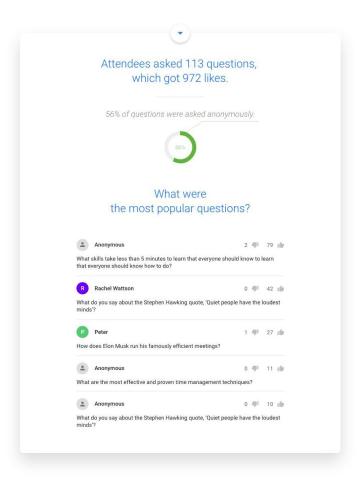

## Maximize the effectiveness of your Q&A time

Let your participants ask questions from any device and vote for the ones they like the most.

## Display the top questions to your audience

Boost the audience engagement by displaying the top questions live during the Q&A.

## Have control over what questions are asked

Turn on moderation and easily filter any inappropriate questions before they go live.