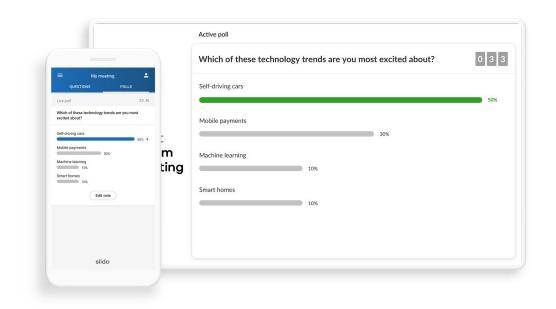

## Live polls & Ideas

### Engage your audience with live polls

## Collect real-time insights about your audience

Ask your participants their opinion and let them vote instantly from any device.

## Share the results live with your audience

Find out who they are or what they think and display the results live on screen.

## Choose the poll type that most suits your needs

Run a quick multiple choice poll or capture the insights with a stunning word cloud poll.

Create a survey with several poll questions to get more detailed feedback.

Multiple choice

Open text

Rating

Word cloud

Quizzes

Survey